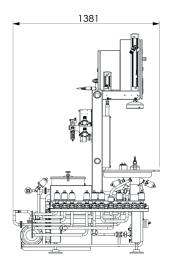

# **Compact Design**

Space-saving with dimensions of 1223 mm x 1381 mm x 2219 mm (WxDxH) suitable for smaller installations

#### Construction

Compact design: 1223 mm x 1381 mm x 2219 mm (WxDxH)

Stainless steel frame

Complete piping and electrical wiring

Integrated detergent tank with pump, heating, level and temperature monitoring

#### **Benefits**

Easy installation and maintenance

Accesible and user-friendly

|                                                                  | Compact 235               | Compact 235 Omni       |
|------------------------------------------------------------------|---------------------------|------------------------|
| Capacity                                                         | 30 > 40 kph               | 30 > 40 kph            |
| Manual keg loading & automatic coupling                          |                           |                        |
| Wash head                                                        |                           |                        |
| Fill head                                                        | 1 standard filling head   | 1 omni filling head    |
| One tank with heating steam coil as standard (up to 4 in option) |                           |                        |
| Automatic cleaning, sterilisation and filling process            |                           |                        |
| Product flow meter for accurate filling to prevent keg damage    |                           |                        |
| Graphic touch panel (HMI)                                        |                           |                        |
| Dimensions                                                       | 1223x1381x2219 mm (WxDxH) | 1223x1381x2219 mm (WxD |