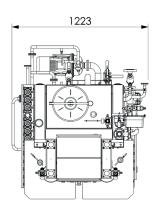

# **Compact Design**

Space-saving with dimensions of 1223 mm x 1381 mm x 2219 mm (WxDxH) suitable for smaller installations

#### Construction

Compact design: 1223 mm x 1381 mm x 2219 mm (WxDxH)

Stainless steel frame

Complete piping and electrical wiring

Integrated detergent tank with pump, heating, level and temperature monitoring

#### **Benefits**

Easy installation and maintenance

Accesible and user-friendly

|                                                                  | Compact 235               | Compact 235 Omni       |
|------------------------------------------------------------------|---------------------------|------------------------|
| Capacity                                                         | 30 > 40 kph               | 30 > 40 kph            |
| Manual keg loading & automatic coupling                          |                           |                        |
| Wash head                                                        |                           |                        |
| Fill head                                                        | 1 standard filling head   | 1 omni filling head    |
| One tank with heating steam coil as standard (up to 4 in option) |                           |                        |
| Automatic cleaning, sterilisation and filling process            |                           |                        |
| Product flow meter for accurate filling to prevent keg damage    |                           |                        |
| Graphic touch panel (HMI)                                        |                           |                        |
| Dimensions                                                       | 1223x1381x2219 mm (WxDxH) | 1223x1381x2219 mm (WxD |