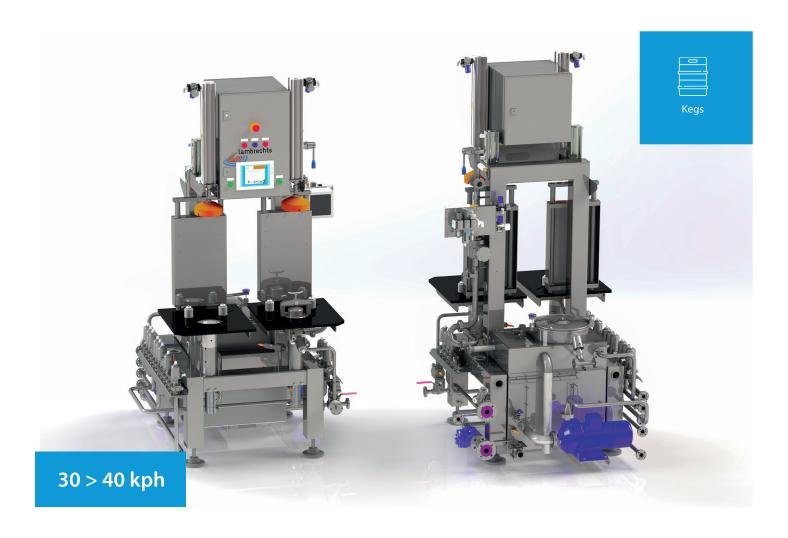

# Compact 235 (Omni) Semi-automatic washer & filler for kegs

**Engineered for Maximum Efficiency** 

# **Compact Design**

Space-saving with dimensions of 1223 mm x 1381 mm x 2219 mm (WxDxH) suitable for smaller installations

# **High Capacity**

Handles up to 40 kegs per hour, suitable for kegs from 10 to 60 litres

# **Applications**

Suitable for kegs from 10 to 60 litres (DIN and European standards)

Stainless steel kegs

One way kegs without bag

Processes up to 40 kph