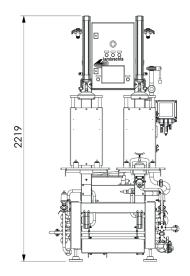

# **Compact Design**

Space-saving with dimensions of 1223 mm x 1381 mm x 2219 mm (WxDxH) suitable for smaller installations

#### Construction

Compact design: 1223 mm x 1381 mm x 2219 mm (WxDxH)

Stainless steel frame

Complete piping and electrical wiring

Integrated detergent tank with pump, heating, level and temperature monitoring

#### **Benefits**

Easy installation and maintenance

Accesible and user-friendly

|                                                                  | Compact 235               | Compact 235 Omni       |
|------------------------------------------------------------------|---------------------------|------------------------|
| Capacity                                                         | 30 > 40 kph               | 30 > 40 kph            |
| Manual keg loading & automatic coupling                          |                           |                        |
| Wash head                                                        |                           |                        |
| Fill head                                                        | 1 standard filling head   | 1 omni filling head    |
| One tank with heating steam coil as standard (up to 4 in option) |                           |                        |
| Automatic cleaning, sterilisation and filling process            |                           |                        |
| Product flow meter for accurate filling to prevent keg damage    |                           |                        |
| Graphic touch panel (HMI)                                        |                           |                        |
| Dimensions                                                       | 1223x1381x2219 mm (WxDxH) | 1223x1381x2219 mm (WxD |