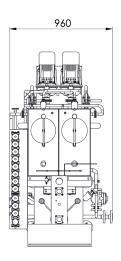

# **Compact Design**

Space-saving with dimensions of 960 x 1822 x 2226 mm (WxDxH)

### Construction

Compact design: 960 x 1822 x 2226 mm (WxDxH)

Stainless steel frame

Complete piping and electrical wiring

Integrated detergent tank with pump, heating, level and temperature monitoring

PLC control