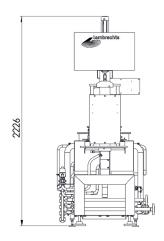

# **Compact Design**

Space-saving with dimensions of 960 x 1822 x 2226 mm (WxDxH)

### Construction

Compact design: 960 x 1822 x 2226 mm (WxDxH)

Stainless steel frame

Complete piping and electrical wiring

Integrated detergent tank with pump, heating, level and temperature monitoring

PLC control