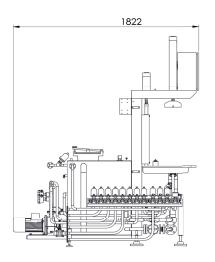

# **Compact Design**

Space-saving with dimensions of 960 x 1822 x 2226 mm (WxDxH)

### Construction

Compact design: 960 x 1822 x 2226 mm (WxDxH)

Stainless steel frame

Complete piping and electrical wiring

Integrated detergent tank with pump, heating, level and temperature monitoring

PLC control