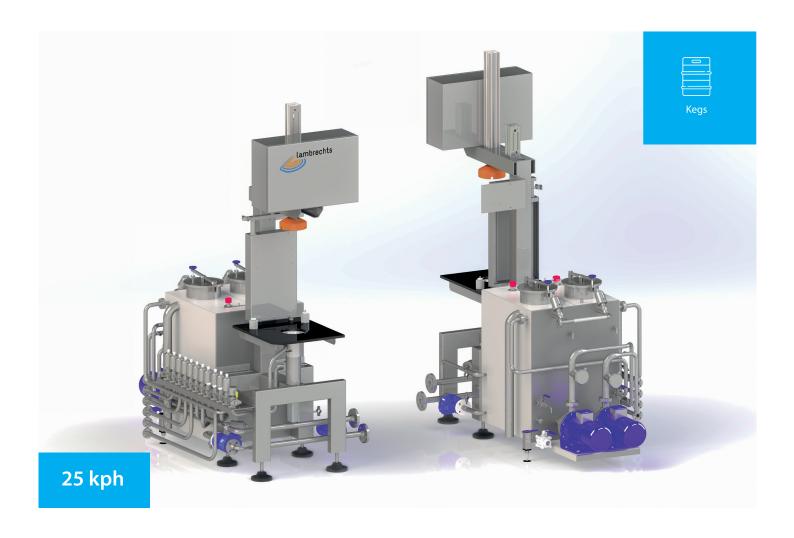

# Micro 125 Semi-automatic washer for kegs

Powerful Cleaning, Optimal Space Utilisation

# **Applications**

Suitable for kegs from 10 to 60 litres (DIN and European standards)

Stainless steel kegs

Processes up to 25 kph

### **Efficient Cleaning and Sterilization in a Compact Design**

The Micro 125 is a compact and efficient solution for keg cleaning and sterilisation.

With a capacity of 25 kegs per hour, it offers reliable performance in a space-saving design. The Micro 125 is easy to install and operate, thanks to its integrated PLC control and user-friendly interface. The automatic process and solid construction ensure dependable operation, while the hygienic design meets the highest standards. This washer is ideal for facilities with limited space looking for an efficient and durable cleaning solution.