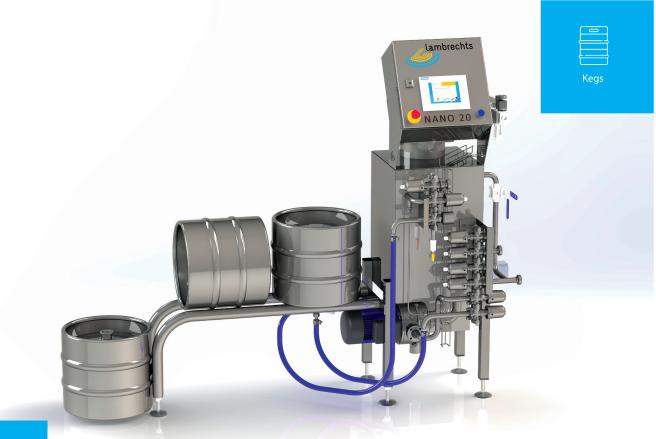

# Nano 20 Semi-automatic washer for kegs

Keg Cleaning Solution For Small Breweries

#### Keg Hygiene: The Key to Quality Beer Distribution

The Nano 20 is the perfect starting point for breweries aiming to maintain the highest keg hygiene standards in-house while ensuring consistent beer quality.

Maintaining keg hygiene is essential for the reliable distribution of your high-quality beer. It all begins with a clean and sterilized keg.

For small breweries looking to process around 20 kegs per hour, the Nano 20 provides an ideal solution for in-house keg cleaning. This compact washing machine is designed to meet the needs of small-scale operations, delivering reliable, efficient cleaning.