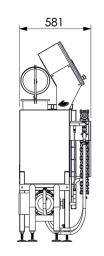

## **Compact design**

Space-saving layout with dimensions of 1694 x 581 x 1629 mm (WxDxH)

#### Construction

- Compact design: 1694 x 581 x 1629 mm (WxDxH)
- Stainless steel frame
- Complete piping and electrical wiring
- Integrated detergent tank with pump, heating, level and temperature monitoring
- PLC control
- Integrated electrical cabinet with display controls