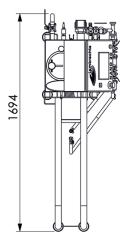

## **Compact design**

Space-saving layout with dimensions of 1694 x 581 x 1629 mm (WxDxH)

#### Construction

- Compact design: 1694 x 581 x 1629 mm (WxDxH)
- Stainless steel frame
- Complete piping and electrical wiring
- Integrated detergent tank with pump, heating, level and temperature monitoring
- PLC control
- Integrated electrical cabinet with display controls