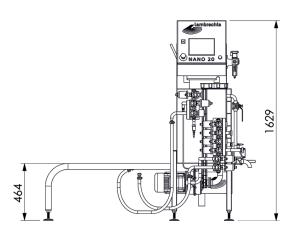

## **Compact design**

Space-saving layout with dimensions of 1694 x 581 x 1629 mm (WxDxH)

#### Construction

- Compact design: 1694 x 581 x 1629 mm (WxDxH)
- Stainless steel frame
- Complete piping and electrical wiring
- Integrated detergent tank with pump, heating, level and temperature monitoring
- PLC control
- Integrated electrical cabinet with display controls