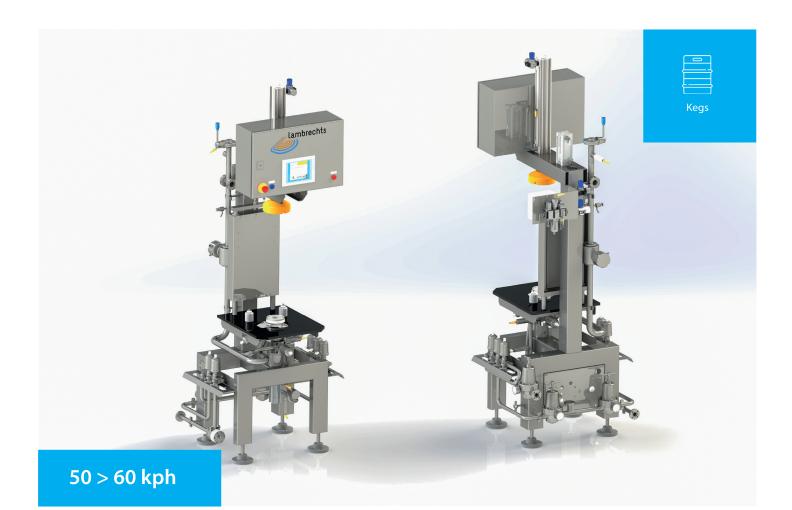

# **Omnikeg 60/120** Semi-automatic filler for kegs

Efficient Filling with Minimal Loss

#### **Applications**

Suitable for kegs from 10 to 60 litres (DIN and European standards)

- Stainless steel kegs
- One way kegs without bag
- One way kegs with bag
- Processes up to 60 kph (Omnikeg 60)
- Processes up to 120 kph (Omnikeg 120)

#### **Benefits**

Easy installation and maintenance Accessible and user-friendly

|                                                               | Omnikeg 60              | Omnikeg 120              |
|---------------------------------------------------------------|-------------------------|--------------------------|
| Capacity                                                      | 50 > 60 kph             | 100 > 120 kph            |
| Manual keg loading & automatic coupling                       |                         |                          |
| Omni filling head                                             |                         | 2                        |
| Product flow meter for accurate filling to prevent keg damage | 1 standard filling head | 1 omni filling head      |
| Graphic touch panel (HMI)                                     |                         |                          |
| Dimensions                                                    | 870x880x2262 mm (WxDxH) | 1373x880x2262 mm (WxDxH) |