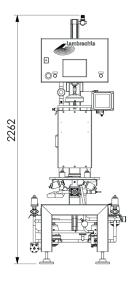

## **Compact Design**

Dimensions of 870 mm x 880 mm x 2262 mm (WxDxH) suitable for small spaces

## Construction

Compact design: 870 x 880 x 2262 mm (WxDxH)

Stainless steel frame

Complete piping and electrical wiring

Integrated electrical cabinet with display controls

PLC control

1 omni filling head

#### **Benefits**

Easy installation and maintenance Accessible and user-friendly

|                                                               | Omnikeg 60              | Omnikeg 120              |
|---------------------------------------------------------------|-------------------------|--------------------------|
| Capacity                                                      | 50 > 60 kph             | 100 > 120 kph            |
| Manual keg loading & automatic coupling                       |                         |                          |
| Omni filling head                                             |                         | 2                        |
| Product flow meter for accurate filling to prevent keg damage | 1 standard filling head | 1 omni filling head      |
| Graphic touch panel (HMI)                                     |                         |                          |
| Dimensions                                                    | 870x880x2262 mm (WxDxH) | 1373x880x2262 mm (WxDxH) |