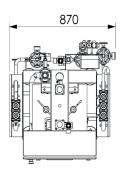

## **Compact Design**

Dimensions of 870 mm x 880 mm x 2262 mm (WxDxH) suitable for small spaces

## Construction

Compact design: 870 x 880 x 2262 mm (WxDxH)

Stainless steel frame

Complete piping and electrical wiring

Integrated electrical cabinet with display controls

PLC control

1 omni filling head

#### **Benefits**

Easy installation and maintenance Accessible and user-friendly

|                                                               | Omnikeg 60              | Omnikeg 120              |
|---------------------------------------------------------------|-------------------------|--------------------------|
| Capacity                                                      | 50 > 60 kph             | 100 > 120 kph            |
| Manual keg loading & automatic coupling                       |                         |                          |
| Omni filling head                                             |                         | 2                        |
| Product flow meter for accurate filling to prevent keg damage | 1 standard filling head | 1 omni filling head      |
| Graphic touch panel (HMI)                                     |                         |                          |
| Dimensions                                                    | 870x880x2262 mm (WxDxH) | 1373x880x2262 mm (WxDxH) |