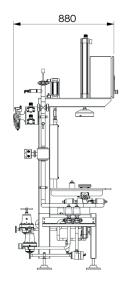

## **Compact Design**

Dimensions of 870 mm x 880 mm x 2262 mm (WxDxH) suitable for small spaces

## Construction

Compact design: 870 x 880 x 2262 mm (WxDxH)

Stainless steel frame

Complete piping and electrical wiring

Integrated electrical cabinet with display controls

PLC control

1 omni filling head

#### **Benefits**

Easy installation and maintenance Accessible and user-friendly

|                                                               | Omnikeg 60              | Omnikeg 120              |
|---------------------------------------------------------------|-------------------------|--------------------------|
| Capacity                                                      | 50 > 60 kph             | 100 > 120 kph            |
| Manual keg loading & automatic coupling                       |                         |                          |
| Omni filling head                                             |                         | 2                        |
| Product flow meter for accurate filling to prevent keg damage | 1 standard filling head | 1 omni filling head      |
| Graphic touch panel (HMI)                                     |                         |                          |
| Dimensions                                                    | 870x880x2262 mm (WxDxH) | 1373x880x2262 mm (WxDxH) |